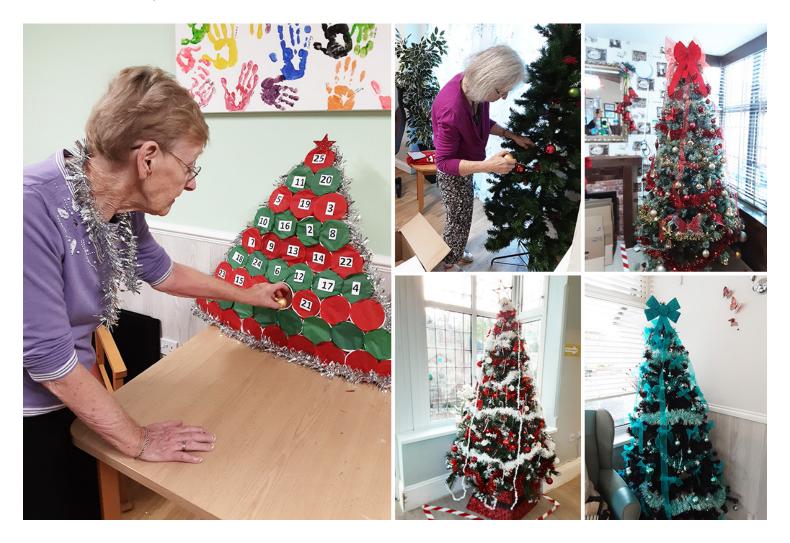

## Homemade advert calendar

We've made our own Christmas countdown advent calendar for our residents at Woodstock Residential Care Home.

We created it using paper cups stacked up to make our own **Christmas tree (with treats!)**. Each cup has been closed with tissue paper so it can be broken into on each day of the month.

**Wendy** was our first resident to start off the **Christmas countdown** with a December 1st opening – she received a delicious chocolate goodie!

Each of our residents will take it in turns to open each day in the countdown to Christmas!

## **Festive Christmas trees**

Our residents helped to **decorate our Home in festive cheer** this week too, when we put up our **trees and decorations** to get us in the Christmas spirit!

We all enjoyed a glass of Baileys and some chocolates when we'd finished 'decking the halls'!