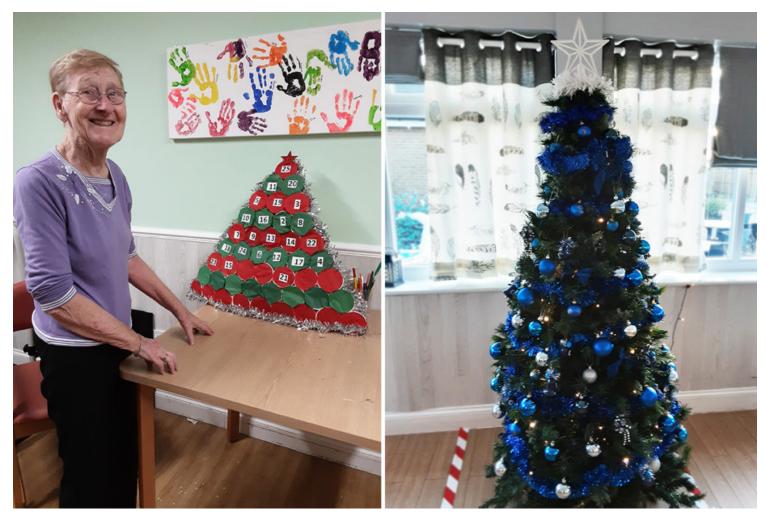

## Homemade advert calendar

We've made our own Christmas countdown advent calendar for our residents at Woodstock Residential Care Home.

We created it using paper cups stacked up to make our own **Christmas tree (with treats!)**. Each cup has been closed with tissue paper so it can be broken into on each day of the month.

**Wendy** was our first resident to start off the **Christmas countdown** with a December 1st opening – she received a delicious chocolate goodie!

Each of our residents will take it in turns to open each day in the countdown to Christmas!

## **Festive Christmas trees**

Our residents helped to **decorate our Home in festive cheer** this week too, when we put up our **trees and decorations** to get us in the Christmas spirit!

We all enjoyed a glass of Baileys and some chocolates when we'd finished 'decking the halls'!