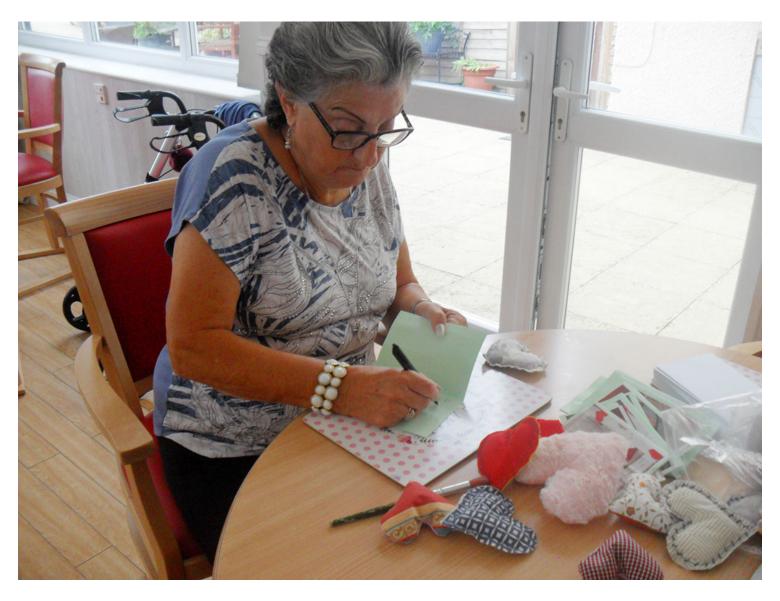

## **Heartfelt message**

Residents at Woodstock Residential Care Home had their pictures taken with a photo frame saying "From our heart to yours" to send home to their families in lovely cards that we made.

### Thank you Silk Elephant

We also included fabric hearts from the charity **Silk Elephant** who sent us a batch of the thoughtful hand-sewn hearts.

The charity was set up by a brother and sister who sadly lost their father at the start of the pandemic and wanted to do something to help people who had been separated from their loved ones because of the lockdown. See their website for more info: <a href="mailto:silkelephant.org.uk">silkelephant.org.uk</a>

# **Sending our love**

We posted our cards and hearts off to our residents' families to let them know we are thinking of them – this is a lovely way to keep in touch with everyone.