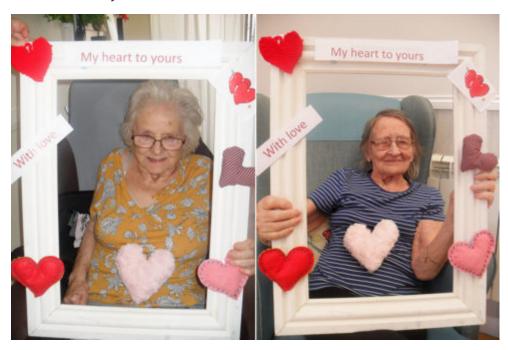

## **Heartfelt message**

Residents at Woodstock Residential Care Home had their pictures taken with a photo frame saying "From our heart to yours" to send home to their families in lovely cards that we made.

### Thank you Silk Elephant

We also included fabric hearts from the charity **Silk Elephant** who sent us a batch of the thoughtful hand-sewn hearts.

The charity was set up by a brother and sister who sadly lost their father at the start of the pandemic and wanted to do something to help people who had been separated from their loved ones because of the lockdown. See their website for more info: <a href="mailto:silkelephant.org.uk">silkelephant.org.uk</a>